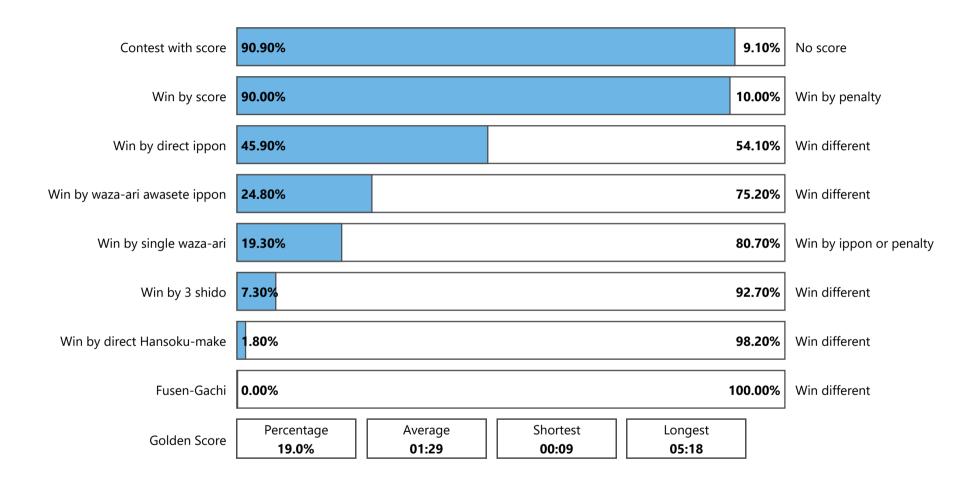

## **Statistics**

|                                               | -38   | -42   | -46   | -50   | -55   | -60   | -66 | -73   | +73   | М    | -36 | -40   | -44   | -48   | -52   | -57   | -63   | -70   | +70   | W    | Total |
|-----------------------------------------------|-------|-------|-------|-------|-------|-------|-----|-------|-------|------|-----|-------|-------|-------|-------|-------|-------|-------|-------|------|-------|
| Competitors                                   | 20    | 23    | 19    | 20    | 20    | 17    | 18  | 11    | 10    | 158  |     | 8     | 8     | 14    | 14    | 9     | 7     | 10    | 6     | 76   | 234   |
| Contests                                      | 28    | 33    | 27    | 29    | 29    | 24    | 25  | 17    | 14    | 226  |     | 11    | 11    | 19    | 21    | 12    | 9     | 15    | 7     | 105  | 331   |
| Contests with score                           | 25    | 29    | 26    | 28    | 27    | 23    | 23  | 15    | 13    | 209  |     | 10    | 9     | 17    | 18    | 11    | 8     | 12    | 7     | 92   | 301   |
| Contests with score %                         | 89.3% | 87.9% | 96.3% | 96.6% | 93.1% | 95.8% | 92% | 88.2% | 92.9% | 92.5 | 0%  | 90.9% | 81.8% | 89.5% | 85.7% | 91.7% | 88.9% | 80%   | 100%  | 87.6 | 90.9% |
| Wins by Score                                 | 25    | 28    | 26    | 28    | 27    | 23    | 23  | 15    | 13    | 208  |     | 10    | 9     | 17    | 16    | 11    | 8     | 12    | 7     | 90   | 298   |
| Wins by Score %                               | 89.3% | 84.8% | 96.3% | 96.6% | 93.1% | 95.8% | 92% | 88.2% | 92.9% | 92.0 | 0%  | 90.9% | 81.8% | 89.5% | 76.2% | 91.7% | 88.9% | 80%   | 100%  | 85.7 | 90.0% |
| Wins by direct Ippon                          | 8     | 17    | 11    | 12    | 13    | 11    | 14  | 9     | 7     | 102  |     | 5     | 4     | 10    | 12    | 4     | 4     | 9     | 2     | 50   | 152   |
| Wins by direct Ippon %                        | 28.6% | 51.5% | 40.7% | 41.4% | 44.8% | 45.8% | 56% | 52.9% | 50%   | 45.1 | 0%  | 45.5% | 36.4% | 52.6% | 57.1% | 33.3% | 44.4% | 60%   | 28.6% | 47.6 | 45.9% |
| Wins by Waza-ari Awasete Ippon                | 8     | 6     | 9     | 7     | 8     | 5     | 3   | 4     | 6     | 56   |     | 2     | 5     | 5     | 2     | 4     | 2     | 1     | 5     | 26   | 82    |
| Wins by Waza-ari Awasete Ippon %              | 28.6% | 18.2% | 33.3% | 24.1% | 27.6% | 20.8% | 12% | 23.5% | 42.9% | 24.8 | 0%  | 18.2% | 45.5% | 26.3% | 9.5%  | 33.3% | 22.2% | 6.7%  | 71.4% | 24.8 | 24.8% |
| Wins by single Waza-ari                       | 9     | 5     | 6     | 9     | 6     | 7     | 6   | 2     |       | 50   |     | 3     |       | 2     | 2     | 3     | 2     | 2     |       | 14   | 64    |
| Wins by single Waza-ari %                     | 32.1% | 15.2% | 22.2% | 31%   | 20.7% | 29.2% | 24% | 11.8% | 0%    | 22.1 | 0%  | 27.3% | 0%    | 10.5% | 9.5%  | 25%   | 22.2% | 13.3% | 0%    | 13.3 | 19.3% |
| Wins by 3 Shido for opponent                  | 2     | 4     | 1     | 1     | 1     | 1     | 2   | 1     | 1     | 14   |     | 1     |       | 2     | 4     | 1     | 1     | 1     |       | 10   | 24    |
| Wins by 3 Shido for opponent %                | 7.1%  | 12.1% | 3.7%  | 3.4%  | 3.4%  | 4.2%  | 8%  | 5.9%  | 7.1%  | 6.2% | 0%  | 9.1%  | 0%    | 10.5% | 19%   | 8.3%  | 11.1% | 6.7%  | 0%    | 9.5% | 7.3%  |
| Direct Hansoku-make                           | 1     | 1     |       |       |       |       |     | 1     |       | 3    |     |       | 1     |       | 1     |       |       | 1     |       | 3    | 6     |
| Wins by direct Hansoku-make %                 | 3.6%  | 3%    | 0%    | 0%    | 0%    | 0%    | 0%  | 5.9%  | 0%    | 1.3% | 0%  | 0%    | 9.1%  | 0%    | 4.8%  | 0%    | 0%    | 6.7%  | 0%    | 2.9% | 1.8%  |
| Fusen-gachi                                   |       |       |       |       |       |       |     |       |       |      |     |       |       |       |       |       |       |       |       |      |       |
| Fusen-gachi %                                 | 0%    | 0%    | 0%    | 0%    | 0%    | 0%    | 0%  | 0%    | 0%    | 0%   | 0%  | 0%    | 0%    | 0%    | 0%    | 0%    | 0%    | 0%    | 0%    | 0%   | 0%    |
| All positive Scores (Waza-ari + direct Ippon) | 37    | 37    | 40    | 38    | 40    | 30    | 29  | 20    | 24    | 295  |     | 12    | 15    | 23    | 27    | 15    | 12    | 13    | 12    | 129  | 424   |
| Average Scores per contests                   | 1.3   | 1.1   | 1.5   | 1.3   | 1.4   | 1.3   | 1.2 | 1.2   | 1.7   | 1.33 |     | 1.1   | 1.4   | 1.2   | 1.3   | 1.3   | 1.3   | 0.9   | 1.7   | 1.13 | 1.23  |
| All penalties (Shido + HSK)                   | 32    | 38    | 24    | 28    | 25    | 29    | 19  | 17    | 15    | 227  |     | 9     | 1     | 19    | 26    | 12    | 12    | 15    | 2     | 96   | 323   |
| Average penalty per contest                   | 1.1   | 1.2   | 0.9   | 1     | 0.9   | 1.2   | 0.8 | 1     | 1.1   | 1.02 |     | 0.8   | 0.1   | 1     | 1.2   | 1     | 1.3   | 1     | 0.3   | 0.74 | 0.88  |
| Golden Score                                  | 10    | 6     | 3     | 11    | 6     | 7     | 5   | 4     |       | 52   |     | 1     | 1     | 1     | 5     |       | 2     | 1     |       | 11   | 63    |
| Golden Score %                                | 35.7% | 18.2% | 11.1% | 37.9% | 20.7% | 29.2% | 20% | 23.5% | 0%    | 23.0 | 0%  | 9.1%  | 9.1%  | 5.3%  | 23.8% | 0%    | 22.2% | 6.7%  | 0%    | 10.5 | 19.0% |
| Osae-komi                                     |       |       |       |       |       |       |     |       |       |      |     |       |       |       |       |       |       |       |       |      |       |
| Osae-komi %                                   | 0%    | 0%    | 0%    | 0%    | 0%    | 0%    | 0%  | 0%    | 0%    | 0%   | 0%  | 0%    | 0%    | 0%    | 0%    | 0%    | 0%    | 0%    | 0%    | 0%   | 0%    |
| Wins by Penalty                               | 3     | 5     | 1     | 1     | 1     | 1     | 2   | 2     | 1     | 17   |     | 1     | 1     | 2     | 5     | 1     | 1     | 2     |       | 13   | 30    |