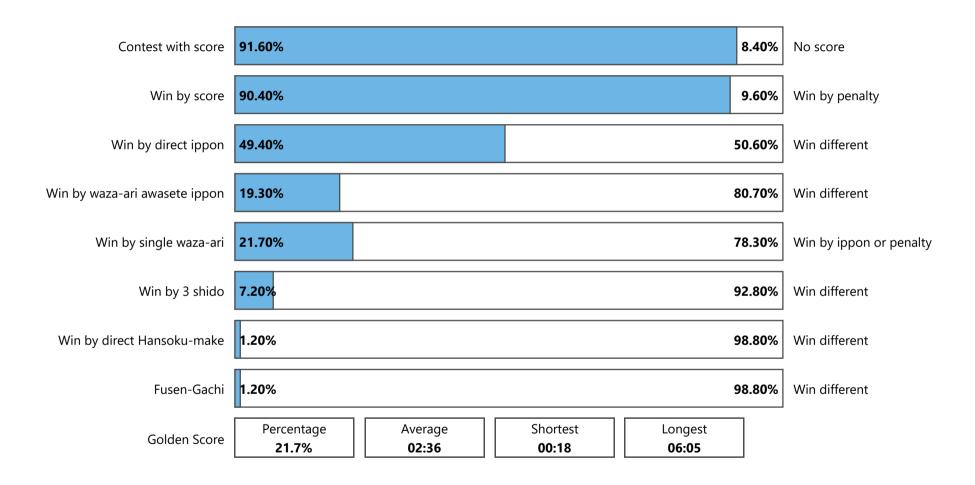

## **European Club Championships 2024, 21 Dec 2024**

|                                               | -73   | -90   | +90   | М     | -57   | -70   | +70   | w     | Total |
|-----------------------------------------------|-------|-------|-------|-------|-------|-------|-------|-------|-------|
| Competitors                                   | 14    | 15    | 17    | 46    | 14    | 14    | 14    | 42    | 88    |
| Contests                                      | 12    | 14    | 15    | 41    | 15    | 11    | 16    | 42    | 83    |
| Contests with score                           | 10    | 14    | 12    | 36    | 14    | 11    | 15    | 40    | 76    |
| Contests with score %                         | 83.3% | 100%  | 80%   | 87.8% | 93.3% | 100%  | 93.8% | 95.2% | 91.6% |
| Wins by Score                                 | 10    | 14    | 12    | 36    | 14    | 11    | 14    | 39    | 75    |
| Wins by Score %                               | 83.3% | 100%  | 80%   | 87.8% | 93.3% | 100%  | 87.5% | 92.9% | 90.4% |
| Wins by direct Ippon                          | 5     | 9     | 6     | 20    | 8     | 4     | 9     | 21    | 41    |
| Wins by direct Ippon %                        | 41.7% | 64.3% | 40%   | 48.8% | 53.3% | 36.4% | 56.3% | 50%   | 49.4% |
| Wins by Waza-ari Awasete Ippon                | 1     | 2     | 3     | 6     | 2     | 3     | 5     | 10    | 16    |
| Wins by Waza-ari Awasete Ippon %              | 8.3%  | 14.3% | 20%   | 14.6% | 13.3% | 27.3% | 31.3% | 23.8% | 19.3% |
| Wins by single Waza-ari                       | 4     | 3     | 3     | 10    | 4     | 4     |       | 8     | 18    |
| Wins by single Waza-ari %                     | 33.3% | 21.4% | 20%   | 24.4% | 26.7% | 36.4% | 0%    | 19.0% | 21.7% |
| Wins by 3 Shido for opponent                  | 1     |       | 2     | 3     | 1     |       | 2     | 3     | 6     |
| Wins by 3 Shido for opponent %                | 8.3%  | 0%    | 13.3% | 7.3%  | 6.7%  | 0%    | 12.5% | 7.1%  | 7.2%  |
| Direct Hansoku-make                           | 1     |       |       | 1     |       |       |       |       | 1     |
| Wins by direct Hansoku-make %                 | 8.3%  | 0%    | 0%    | 2.4%  | 0%    | 0%    | 0%    | 0%    | 1.2%  |
| Fusen-gachi                                   |       |       | 1     | 1     |       |       |       |       | 1     |
| Fusen-gachi %                                 | 0%    | 0%    | 6.7%  | 2.4%  | 0%    | 0%    | 0%    | 0%    | 1.2%  |
| All positive Scores (Waza-ari + direct Ippon) | 12    | 18    | 18    | 48    | 18    | 14    | 21    | 53    | 101   |
| Average Scores per contests                   | 1     | 1.3   | 1.2   | 1.17  | 1.2   | 1.3   | 1.3   | 1.27  | 1.22  |
| All penalties (Shido + HSK)                   | 21    | 16    | 24    | 61    | 18    | 12    | 21    | 51    | 112   |
| Average penalty per contest                   | 1.8   | 1.1   | 1.6   | 1.5   | 1.2   | 1.1   | 1.3   | 1.2   | 1.35  |
| Golden Score                                  | 5     | 4     | 4     | 13    | 3     | 1     | 1     | 5     | 18    |
| Golden Score %                                | 41.7% | 28.6% | 26.7% | 31.7% | 20%   | 9.1%  | 6.3%  | 11.9% | 21.7% |
| Osae-komi                                     |       |       |       |       |       |       |       |       |       |
| Osae-komi %                                   | 0%    | 0%    | 0%    | 0%    | 0%    | 0%    | 0%    | 0%    | 0%    |
| Wins by Penalty                               | 2     |       | 2     | 4     | 1     |       | 2     | 3     | 7     |