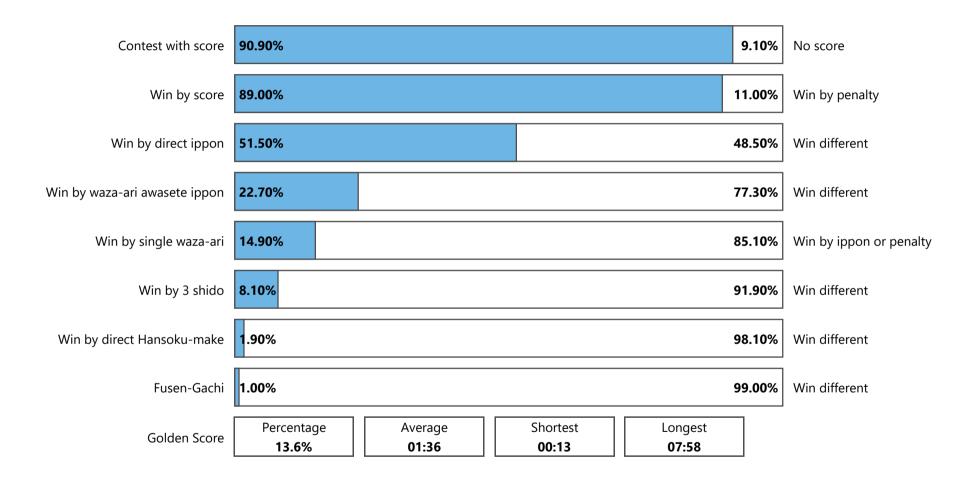

|                                               | -60 | -66   | -73   | -81   | -90   | -100  | +100  | М            | -48   | -52   | -57 | -63   | -70   | -78   | +78   | w     | Total       |
|-----------------------------------------------|-----|-------|-------|-------|-------|-------|-------|--------------|-------|-------|-----|-------|-------|-------|-------|-------|-------------|
| Competitors                                   |     | 32    | 41    | 29    | 14    | 11    | 7     | 152          | 9     | 19    | 14  | 13    | 11    | 5     | 6     | 77    | 229         |
| Contests                                      |     | 43    | 52    | 39    | 19    | 15    | 9     | 202          | 12    | 28    | 20  | 17    | 17    | 6     | 7     | 107   | 309         |
| Contests with score                           |     | 40    | 48    | 37    | 19    | 12    | 9     | 187          | 9     | 25    | 18  | 16    | 14    | 5     | 7     | 94    | 281         |
| Contests with score %                         |     | 93%   | 92.3% | 94.9% | 100%  | 80%   | 100%  | 92.6%        | 75%   | 89.3% | 90% | 94.1% | 82.4% | 83.3% | 100%  | 87.9% | 90.9%       |
| Wins by Score                                 |     | 39    | 48    | 36    | 19    | 12    | 9     | 185          | 9     | 25    | 18  | 16    | 10    | 5     | 7     | 90    | 275         |
| Wins by Score %                               |     | 90.7% | 92.3% | 92.3% | 100%  | 80%   | 100%  | 91.6%        | 75%   | 89.3% | 90% | 94.1% | 58.8% | 83.3% | 100%  | 84.1% | 89.0%       |
| Wins by direct Ippon                          |     | 21    | 27    | 21    | 10    | 8     | 6     | 105          | 6     | 15    | 14  | 9     | 3     | 3     | 4     | 54    | 159         |
| Wins by direct Ippon %                        |     | 48.8% | 51.9% | 53.8% | 52.6% | 53.3% | 66.7% | 52.0%        | 50%   | 53.6% | 70% | 52.9% | 17.6% | 50%   | 57.1% | 50.5% | 51.5%       |
| Wins by Waza-ari Awasete Ippon                | 4   | 9     | 11    | 10    | 5     | 4     | 2     | 45           | 2     | 5     | 4   | 6     | 5     | 1     | 2     | 25    | 70          |
| Wins by Waza-ari Awasete Ippon %              | 16% | 20.9% | 21.2% | 25.6% | 26.3% | 26.7% | 22.2% | 22.3%        | 16.7% | 17.9% | 20% | 35.3% | 29.4% | 16.7% | 28.6% | 23.4% | 22.7%       |
| Wins by single Waza-ari                       | 6   | 9     | 10    | 5     | 4     |       | 1     | 35           | 1     | 5     |     | 1     | 2     | 1     | 1     | 11    | 46          |
| Wins by single Waza-ari %                     | 24% | 20.9% | 19.2% | 12.8% | 21.1% | 0%    | 11.1% | 17.3%        | 8.3%  | 17.9% | 0%  | 5.9%  | 11.8% | 16.7% | 14.3% | 10.3% | 14.9%       |
| Wins by 3 Shido for opponent                  | 2   | 3     | 3     | 2     |       | 2     |       | 12           | 2     | 3     |     | 1     | 6     | 1     |       | 13    | 25          |
| Wins by 3 Shido for opponent %                | 8%  | 7%    | 5.8%  | 5.1%  | 0%    | 13.3% | 0%    | <b>5.9</b> % | 16.7% | 10.7% | 0%  | 5.9%  | 35.3% | 16.7% | 0%    | 12.1% | 8.1%        |
| Direct Hansoku-make                           | 1   | 1     | 1     |       |       |       |       | 3            | 1     |       | 2   |       |       |       |       | 3     | 6           |
| Wins by direct Hansoku-make %                 | 4%  | 2.3%  | 1.9%  | 0%    | 0%    | 0%    | 0%    | 1.5%         | 8.3%  | 0%    | 10% | 0%    | 0%    | 0%    | 0%    | 2.8%  | <b>1.9%</b> |
| Fusen-gachi                                   |     |       |       | 1     |       | 1     |       | 2            |       |       |     |       | 1     |       |       | 1     | 3           |
| Fusen-gachi %                                 | 0%  | 0%    | 0%    | 2.6%  | 0%    | 6.7%  | 0%    | 1.0%         | 0%    | 0%    | 0%  | 0%    | 5.9%  | 0%    | 0%    | 0.9%  | 1.0%        |
| All positive Scores (Waza-ari + direct Ippon) | 29  | 59    | 68    | 56    | 29    | 19    | 14    | 274          | 12    | 34    | 29  | 27    | 20    | 7     | 11    | 140   | 414         |
| Average Scores per contests                   | 1.2 | 1.4   | 1.3   | 1.4   | 1.5   | 1.3   | 1.6   | 1.39         | 1     | 1.2   | 1.5 | 1.6   | 1.2   | 1.2   | 1.6   | 1.33  | 1.36        |
| All penalties (Shido + HSK)                   | 32  | 68    | 61    | 30    | 18    | 19    | 8     | 236          | 16    | 42    | 12  | 17    | 30    | 8     | 10    | 135   | 371         |
| Average penalty per contest                   | 1.3 | 1.6   | 1.2   | 0.8   | 0.9   | 1.3   | 0.9   | 1.14         | 1.3   | 1.5   | 0.6 | 1     | 1.8   | 1.3   | 1.4   | 1.27  | 1.21        |
| Golden Score                                  | 3   | 7     | 8     | 1     | 2     | 1     | 1     | 23           | 4     | 5     | 2   | 4     | 2     | 2     |       | 19    | 42          |
| Golden Score %                                |     | 16.3% | 15.4% | 2.6%  | 10.5% | 6.7%  | 11.1% | 11.4%        | 33.3% | 17.9% | 10% | 23.5% | 11.8% | 33.3% | 0%    | 17.8% | 13.6%       |
| Osae-komi                                     |     |       |       |       |       |       |       |              |       |       |     |       |       |       |       |       |             |
| Osae-komi %                                   |     | 0%    | 0%    | 0%    | 0%    | 0%    | 0%    | 0%           | 0%    | 0%    | 0%  | 0%    | 0%    | 0%    | 0%    | 0%    | 0%          |
| Wins by Penalty                               |     | 4     | 4     | 2     |       | 2     |       | 15           | 3     | 3     | 2   | 1     | 6     | 1     |       | 16    | 31          |